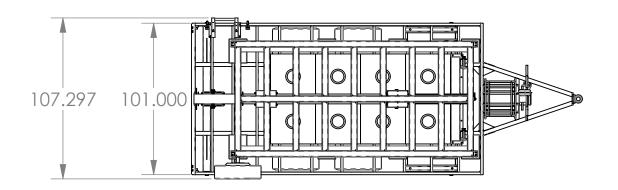

## TRAILER SPECIFICATIONS 16' Trailer (DOT Compliant)

- Universal Mounting, Non-Skid Hot Dipped Galvanized Steel Grating Deck
- Hot-Dipped Galvanized
- Traversing Axle Carriage (To Balance load Distribution)
- Electric Brakes, (Both Axles) With Emergency Break-Away
- Storage/Tool Box
- Flip-Up Side Boarding Ladder

- 28,000-lb. GVWR
- 25,000-lb. Tongue Jack
- 7,000-lb. Leveling Jacks, Set of (4)
- 35,000-lb. Pintle Hitch with 7,000-lb. Tongue Load (Vertically Adjustable)
- Conspicuity Markings Around Perimeter of Trailer Deck
- Spare Tire