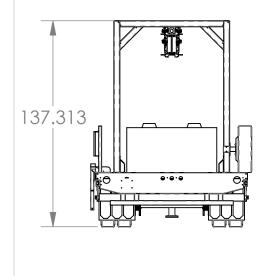

## TRAILER SPECIFICATIONS 16' Trailer (DOT Compliant)

- Universal Mounting, Non-Skid Hot Dipped Galvanized Steel Grating Deck
- Hot-Dipped Galvanized
- Traversing Axle Carriage (To Balance load Distribution)
- Electric Brakes, (Both Axles) With Emergency Break-Away
- Storage/Tool Box
- Flip-Up Side Boarding Ladder

- 28,000-lb. GVWR
- 25,000-lb. Tongue Jack
- 7,000-lb. Leveling Jacks, Set of (4)
- 35,000-lb. Pintle Hitch with 7,000-lb. Tongue Load (Vertically Adjustable)
- Conspicuity Markings Around Perimeter of Trailer Deck
- Spare Tire