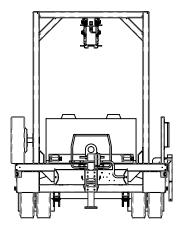

## **Block Deployment Trailer**

## TRAILER SPECIFICATIONS 16' Trailer (DOT Compliant)

- Universal Mounting, Non-Skid Hot Dipped Galvanized Steel Grating Deck
- Hot-Dipped Galvanized
- Traversing Axle Carriage (To Balance load Distribution)
- Electric Brakes, (Both Axles) With Emergency Break-Away
- Storage/Tool Box
- Flip-Up Side Boarding Ladder

- 28,000-lb. GVWR
- 25,000-lb. Tongue Jack
- 7,000-lb. Leveling Jacks, Set of (4)
- 35,000-lb. Pintle Hitch with 7,000-lb. Tongue Load (Vertically Adjustable)
- Conspicuity Markings Around Perimeter of Trailer Deck
- Spare Tire

## CONFIGURATION SPECIFICATIONS

- Powder Coated Steel Overhead Mounting Frame
- Galvanized Steel Sliding Beam for Lifting Blocks
- Beam Extends Beyond Rear of Trailer for Placing Blocks
- Honda EG4000CL Gasoline Generator to Power Trolley & Hoist
- Electric Sliding Trolley For Moving Blocks
- 6,000-lb Capacity Electric Chain Hoist for Lifting Concrete Blocks
- (4) 4,700-lb. 60" x 30" x 30" Concrete "LEGO" Blocks with Steel Reinforced Lifting Ring For Guy Line Attachment