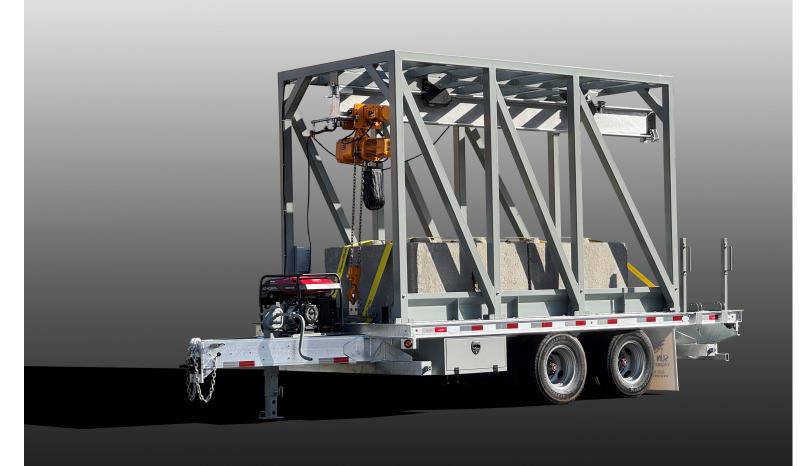

## **Block Deployment Trailer**

## CONFIGURATION SPECIFICATIONS

- Powder Coated Steel Overhead Mounting Frame
- Galvanized Steel Sliding Beam for Lifting Blocks
- Beam Extends Beyond Rear of Trailer for Placing Blocks
- Honda EG4000CL Gasoline Generator to Power Trolley & Hoist
- Electric Sliding Trolley For Moving Blocks
- 6,000-lb Capacity Electric Chain Hoist for Lifting Concrete Blocks
- (4) 4,700-lb. 60" x 30" x 30" Concrete "LEGO" Blocks with Steel Reinforced Lifting Ring For Guy Line Attachment