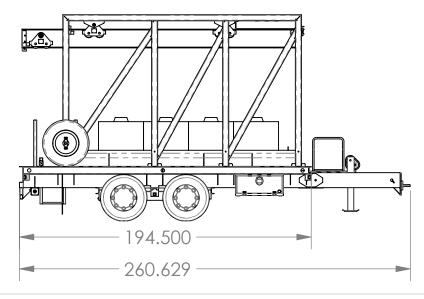

## TRAILER SPECIFICATIONS 16' Trailer (DOT Compliant)

- Universal Mounting, Non-Skid Hot Dipped Galvanized Steel Grating Deck
- Hot-Dipped Galvanized
- Traversing Axle Carriage (To Balance load Distribution)
- Electric Brakes, (Both Axles) With Emergency Break-Away
- Storage/Tool Box
- Flip-Up Side Boarding Ladder

- 28,000-lb. GVWR
- 25,000-lb. Tongue Jack
- 7,000-lb. Leveling Jacks, Set of (4)
- 35,000-lb. Pintle Hitch with 7,000-lb. Tongue Load (Vertically Adjustable)
- Conspicuity Markings Around Perimeter of Trailer Deck
- Spare Tire